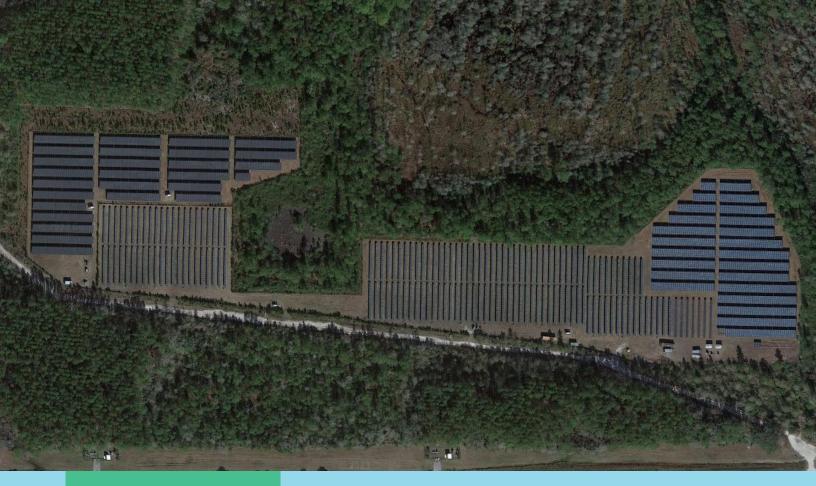

## **Property Description**

Located in Gainesville, Florida, the Murphree Land Holdings property is 56 acres of which 12 acres is covered with solar panel. The fields are split into three sections of 1MW, each utilizing a different solar technology: fixed tilt, tracking and thin film. Each 1MW has 2 central inverters and is independently controlled and operated. The power is sold to Gainesville Regional Utilities.

### **Location Description**

The solar field is located west of the Gainesville Regional Airport and next to the Murphree Water Treatment Plant.

For more information | DPGrowth.com Developed by

Artur Madej 407-800-1855 amadej@dpgrowth.com